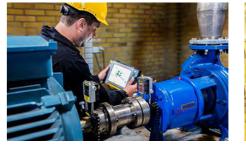

# **LASER ALIGNMENT**

- 1. Check base twist
- 2. Check bearing play
- 3. Check soft foot

Document and share the technical report results

With laser alignment can perform shaft alignment of horizontally and vertically/flange mounted machines, and align machine trains with an unlimited number of machines. You can also measure twist of foundation, soft foot, bearing clearance, and more.

Align the machine ( alternator, engine , gear box, pump, motor, etc...)