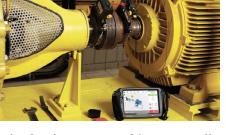

# **LASER ALIGNMENT**

- 1. Check base twist
- 2. Check bearing play
- 3. Check soft foot

Document and share the technical report results

With laser alignment can perform shaft alignment of horizontally and vertically/flange mounted machines, and align machine trains with an unlimited number of machines. You can also measure twist of foundation, soft foot, bearing clearance, and more.

Align the machine ( alternator, engine , gear box, pump, motor, etc...)