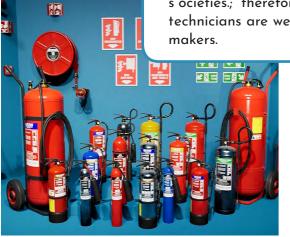

# **ABOUT SAFETY & LIFE SAVING DEPARTMENT**

Our mission is to deliver a supreme quality standard of servicing for all Saftey and Life Saving appliances & Fire Fighting equipment on board the ships.

We are confident that all marine services entrusted to us by our clients will be carried out in accordance with IMO standards of regulation and Class s ocieties.; therefore, we ensure that our station and service engineers / technicians are well trained and authorized approved by well-known partner

# MARINE LIFE SAVING EQUIPMENTS

- Supply and servicing of life Rafts
- Supply and servicing of life Jackets
- Supply and servicing of immersion suit
- Supply of thermal protective aid
- Supply of life buoy
- Supply of life jacket/buoy light
- Supply of life raft accessories as several packs
- Supply of Pyrotechnics

# FIRE FIGHTING

Supply and servicing of fire fighting systems, portable and fixed.