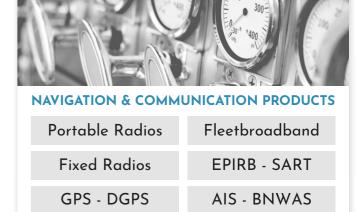

# NAVIGATION & COMMUNICATION DEPARTMENT

approved by below classes;

# **PROVIDING**

Back up Support and follow up services for

| NAVIGATION  |    | ( |
|-------------|----|---|
| ARPA Radars | 1. | I |

- Automatic Identification Sys.
- 3. AutoPilot
- 4. BNWAS
- 5. Echo Sounder and ECDIS
- Fiber Optic Gyro Compass
- 7- GPS/DGPS
- Integrated Navigation Sys.
- Magnetic Compass
- Meteorological stations

Plotters: chart/radar

- 12. Sonars and Speed log
- 13. Super HD colour radars
- 14. Voyage data recorders (VDR & S-VDR)
- 15. Wind speed & direction sensors

# COMMUNICATION

- 1. Fleet and Fleet Broad band
- 2. Iridium
- 3. VSAT
- 4. Satellite TV
- 5. EPIRB
- 6. GMDSS
- 7. HF/MF SSB Radios
- 8. Immarsat C/Mini M
- Long range acoustic device(LRAD)
- 10. LRIT
- <sup>11.</sup> NAVTEX
- 12. SART
- <sup>13.</sup> SSAS
- 14. VHF/MF DSC Radios
- 15. VHF/UHF Handheld Radios